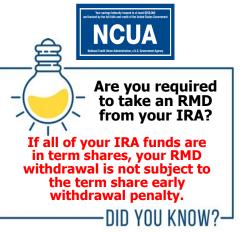

RMD's are required to be taken no later than December 31st.

In order for us to have sufficient time to verify that all RMD's have been taken, we would like to have all RMD's processed no later than December 15, 2024.

- If your RMD is already on our scheduled list, we will make sure that it is done.
- If you contact us directly to process your RMD, please make sure that your RMD is done prior to December 15th.
- If you are unsure, feel free to contact our office and we can confirm if your RMD has been taken or is on our schedule to be taken before the end of the year.