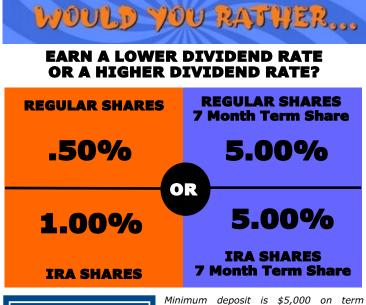

#### You can transfer IRA funds into a term share. The funds will still be included in your IRA account (balance), but you will be able to earn a higher dividend rate than the regular IRA dividend rate. Also, if you need to withdraw your RMD and you only have a term share, there will be no early withdrawal penalty based on the RMD amount.

Nour savings federally insured to at least \$250,000 and backed by the full faith and credit of the United States Government **NECUSA** National Credit Union Administration, a U.S. Government Agency Minimum deposit is \$5,000 on term shares. Early withdrawal from term shares are subject to a penalty of 120 days dividends. Effective April 19, 2024 Rates are subject to change at any time. Current APY (Annual Percentage Yield) available online or by contacting our office.