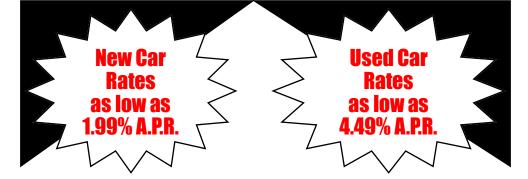

## **Spring Loan Promotion!**

Receive a \$50 gas card with each new title secured loan

- Purchase New or Used Autos, Trucks and Motorcycles
- •Refinance an existing vehicle loan (from a different lender)

## •Use your clear vehicle title to borrow money

Choose from Shell or Marathon Gift Cards.

See Page 4 of this newsletter or visit our website (<u>www.fofcu.com</u>) for terms and conditions. Contact our loan department for more details. Promotion valid March 1, 2018— April 30, 2018. Gas card will be available after the loan is disbursed. All loans are subject to credit approval.

| Loan and Savings Policies (All loans are subject to credit approval) |                                  |                                                  |                                          |     |                                                                         |                                          |
|----------------------------------------------------------------------|----------------------------------|--------------------------------------------------|------------------------------------------|-----|-------------------------------------------------------------------------|------------------------------------------|
| SECURED LOANS                                                        | Annual Rate                      | Terms                                            | Minimum Payment<br>\$1,000               | per | Amount and Conditions                                                   | Requirements                             |
| Regular Share Pledged                                                | 4.00%<br>2.00%                   | Up to 84 months<br>Up to 36 months               | \$13.67<br>\$28.65                       |     | None                                                                    | 95% of Pledged Shares                    |
| Term Shares Pledged                                                  | See Note                         | Balloon                                          |                                          |     | None                                                                    | Rate is 2% over term share rate          |
| New Vehicles<br>2018-2016 (untitled)                                 | 1.99%<br>2.99%<br>3.49%<br>3.99% | 42 months<br>60 months<br>72 months<br>84 months | \$24.67<br>\$17.97<br>\$15.42<br>\$13.67 |     | Purchase Price<br>Purchase Price<br>Purchase Price<br>\$30,000 and over | Copy of Purchase Order                   |
| Used Autos<br>2016-2014                                              | 4.49%<br>4.99%                   | Up to 60 months<br>Up to 72 months               | \$18.64<br>\$16.11                       |     | Purchase Price<br>\$30,000 and over                                     | Copy of Purchase Order                   |
| Used Autos<br>2013 and older                                         | 5.49%                            | Up to 60 months                                  | \$19.10                                  |     | Purchase Price                                                          | Copy of Purchase Order                   |
| Other Collateral                                                     | 6.75%                            | Up to 72 months                                  | \$16.93                                  |     | Up to 100% Financing                                                    | Copy of Purchase Order                   |
| CO-MAKER LOANS                                                       | Annual Rate                      | Terms                                            | Minimum Payment<br>\$1,000               | per | Amount and Conditions                                                   | Requirements                             |
| Max-E Line<br>Educational L.O.C.                                     | 6.75%                            | Up to 84 months                                  | \$14.97                                  |     | \$20,000 limit Revolving<br>L.O.C.                                      | Copy of bills and acceptable<br>Co-Maker |
| Co-Maker                                                             | 8.75%                            | Up to 60 months                                  | \$20.64                                  |     | \$20,000 limit                                                          | Acceptable Co-Maker                      |
| UNSECURED LOANS                                                      | Annual Rate                      | Terms                                            | Minimum Payment<br>\$1,000               | per | Amount and Conditions                                                   | Requirements                             |
| Unsecured Loans                                                      | 8.75%                            | Up to 40 months                                  | \$28.91                                  |     | \$10,000 limit<br>Closed-end loan                                       | Signature                                |
| Max-A Line<br>Unsecured L.O.C.                                       | 8.75%                            | Up to 40 months                                  | \$28.91                                  |     | \$10,000 limit<br>Open-end loan                                         | Signature                                |
| Signature30                                                          | 6.99%                            | Up to 30 months                                  | \$36.43                                  |     | \$5,000 limit<br>Closed-end loan                                        | Signature                                |