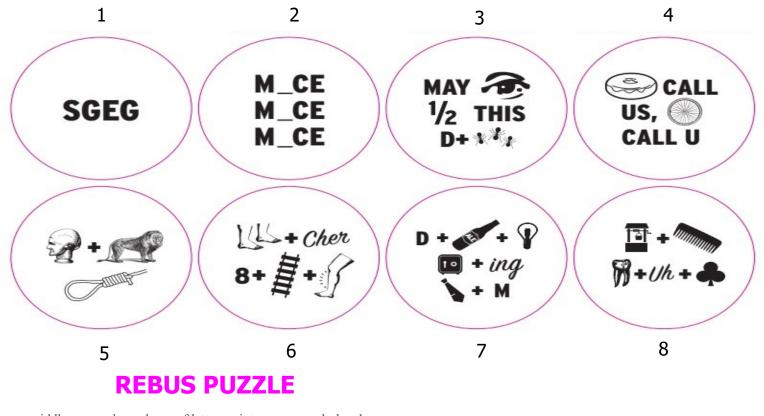

a riddle or *puzzle* made up of letters, pictures, or symbols whose names sound like the parts or syllables of a word or phrase.

Can you solve these rebus puzzles? The answers are listed at the right.

| Welcome to the Club           | .8 | Do Not Call Us, We'll Call You                             | · <b>/</b> |
|-------------------------------|----|------------------------------------------------------------|------------|
| əmiT pnive2 thpilve0          | ·Z | θοης Γίμας αυταίας από | Έ          |
| Feature Attraction            | .9 | asiM brila serdT                                           | 7          |
| <i>ѕмә</i> Ӎ әи <u>і</u> реәң | 2  | sbbg pəlquue.ss                                            | ï          |